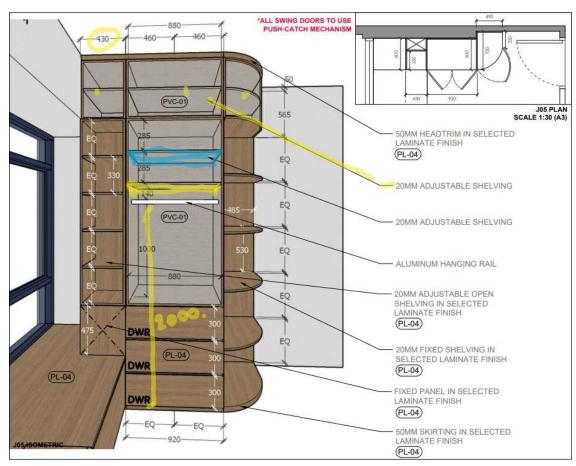

#### **JOINERY DRAWINGS**

This is the last phase of drawings that will be done when works are going on. We will provide a full professional set of joinery drawings to make sure that we capture all your needs and requirements in terms of measurements and materials.

## Examples of joinery drawings: