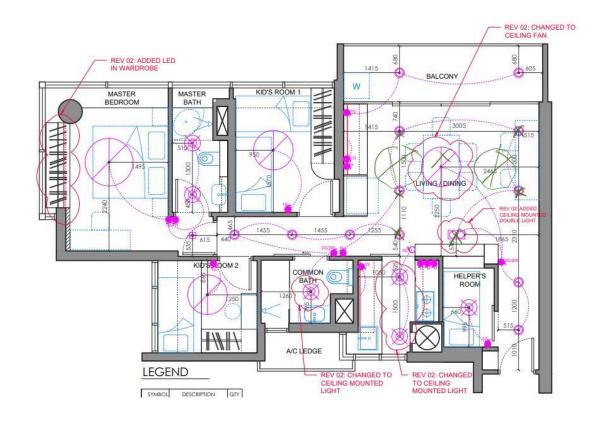

#### **TECHNICAL DRAWINGS**

After you have roughly confirmed the design, we will start working on the technical drawings. This includes hacking, partition, electrical, lighting etc.

## Examples of technical drawings: