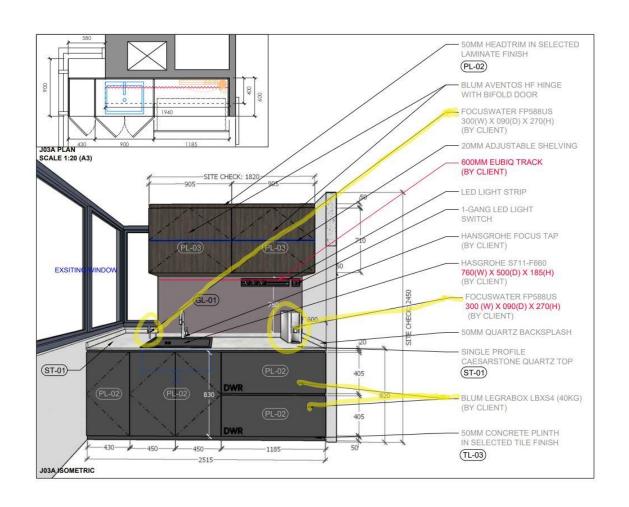

#### **JOINERY DRAWINGS**

This is the last phase of drawings that will be done when works are going on. We will provide a full professional set of joinery drawings to make sure that we capture all your needs and requirements in terms of measurements and materials.

## Examples of joinery drawings: