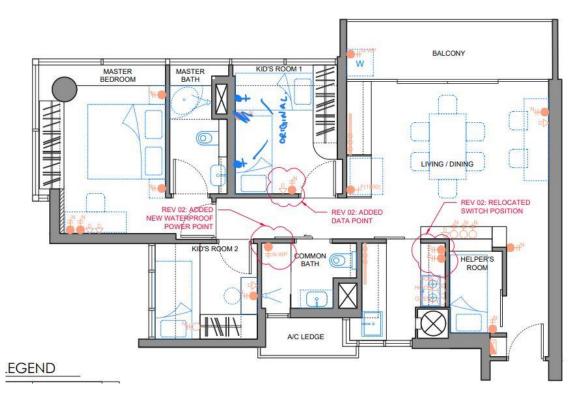

#### **TECHNICAL DRAWINGS**

After you have roughly confirmed the design, we will start working on the technical drawings. This includes hacking, partition, electrical, lighting etc.

## Examples of technical drawings: