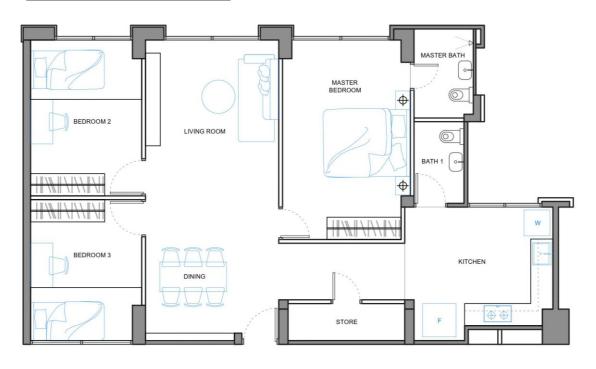

## What's included?

 Professionally done layout plan with accurate dimensions (Autocad)

2. Mood images replicating the style and feel of different spaces and design proposals

## What's included?

Alongside the layout plan and mood images, we will also present a realistic 360° render of 1 space (our choice) in your home.